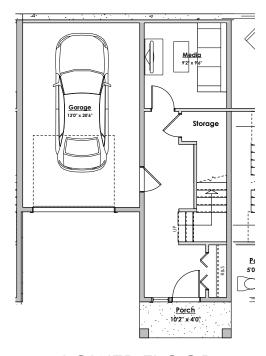

## **WESTVIEW PHASE 4**

BLOCK 7
1431-1437 Dolomite Ridge

LIVING AREA TOTAL: 1808-1822 sq.ft.

GARAGE: 304 sq.ft.

UPPER FLOOR 731 sq.ft.

MAIN FLOOR 777 sq.ft.

LOWER FLOOR 314 sq.ft.

\*Note: In the interest of maintaining high standards, the developer reserves the right to modify plans, specifications and design without prior notice. Drawings contained within are artist renderings only. Sizes and dimensions are approximate and may vary with actual plan and survey. Exterior style may change pending municipal approval.