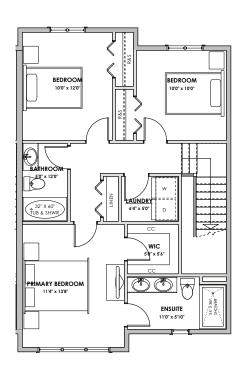

## **WESTVIEW PHASE 4**

BLOCK 7
1431-1437 Dolomite Ridge

LIVING AREA TOTAL: 1808-1822 sq.ft.

GARAGE: 304 sq.ft.

UPPER FLOOR 731 sq.ft.

MAIN FLOOR 777 sq.ft.

LOWER FLOOR 314 sq.ft.

\*Note: In the interest of maintaining high standards, the developer reserves the right to modify plans, specifications and design without prior notice. Drawings contained within are artist renderings only. Sizes and dimensions are approximate and may vary with actual plan and survey. Exterior style may change pending municipal approval.