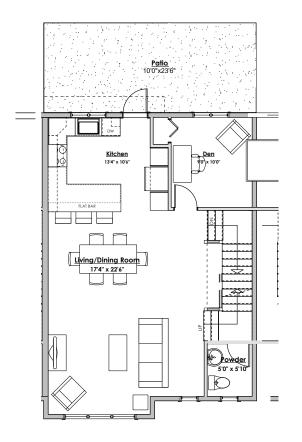

## **WESTVIEW PHASE 4**

BLOCK 7
1431-1437 Dolomite Ridge

LIVING AREA TOTAL: 1808-1822 sq.ft.

GARAGE: 304 sq.ft.

UPPER FLOOR 731 sq.ft.

MAIN FLOOR 777 sq.ft.

LOWER FLOOR 314 sq.ft.

\*Note: In the interest of maintaining high standards, the developer reserves the right to modify plans, specifications and design without prior notice. Drawings contained within are artist renderings only. Sizes and dimensions are approximate and may vary with actual plan and survey. Exterior style may change pending municipal approval.