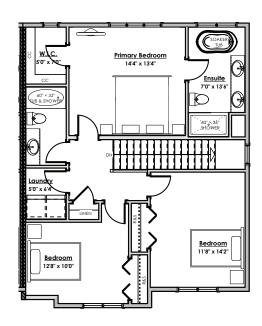

## **WESTVIEW PHASE 4**

BLOCK 4
1432-1436 Dolomite Ridge

LIVING AREA TOTAL: 2180-2218 sq.ft.

GARAGE: 418 sq.ft.

UPPER FLOOR 947 sq.ft.

MAIN FLOOR 686 sq.ft.

LOWER FLOOR 585 sq.ft.

\*Note: In the interest of maintaining high standards, the developer reserves the right to modify plans, specifications and design without prior notice. Drawings contained within are artist renderings only. Sizes and dimensions are approximate and may vary with actual plan and survey. Exterior style may change pending municipal approval.