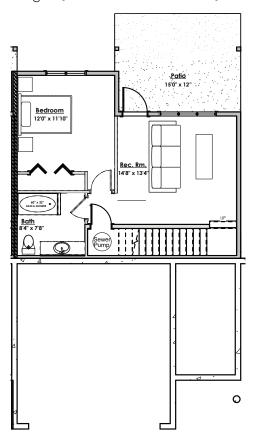

## **WESTVIEW PHASE 4**

BLOCK 4
1432-1436 Dolomite Ridge

LIVING AREA TOTAL: 2180-2218 sq.ft.

GARAGE: 418 sq.ft.

UPPER FLOOR 947 sq.ft.

MAIN FLOOR 686 sq.ft.

LOWER FLOOR 585 sq.ft.

\*Note: In the interest of maintaining high standards, the developer reserves the right to modify plans, specifications and design without prior notice. Drawings contained within are artist renderings only. Sizes and dimensions are approximate and may vary with actual plan and survey. Exterior style may change pending municipal approval.