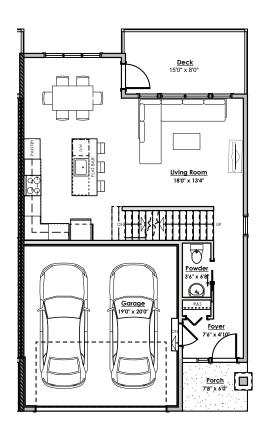

## **WESTVIEW PHASE 4**

BLOCK 4
1432-1436 Dolomite Ridge

LIVING AREA TOTAL: 2180-2218 sq.ft.

GARAGE: 418 sq.ft.

UPPER FLOOR 947 sq.ft.

MAIN FLOOR 686 sq.ft.

LOWER FLOOR 585 sq.ft.

\*Note: In the interest of maintaining high standards, the developer reserves the right to modify plans, specifications and design without prior notice. Drawings contained within are artist renderings only. Sizes and dimensions are approximate and may vary with actual plan and survey. Exterior style may change pending municipal approval.