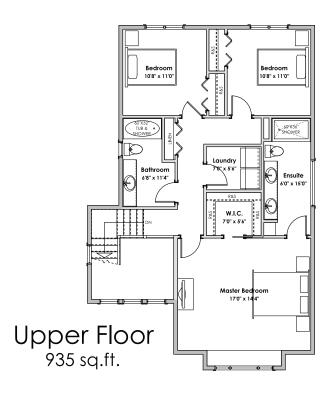

## WESTVIEW

Lower Floor Suite: 576 sq.ft. Primary: 170 sq.ft.

Main Floor 1088 sq.ft.

LIVING AREA

Primary: 2193 sq.ft.

<u>Suite:</u> 576 sq.ft.

Total: 2769 sq.ft.

OTHER

## 'Meridian' Traditional - 2,769 sq. ft.