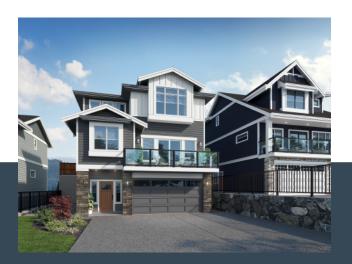

## 'Meridian' Traditional - 2,769 sq. ft.

## Westviewbc.ca

OTE: In the interest of maintaining high standards, the developer reserves the right to modify plans, specifications and design thout prior notice. Drawings contained within are artist renderings only. Sizes and dimensions are approximate and may vary vith actual plan and survey. Exterior style may change pending governing parties approval. Retaining wall location and types may vary and are subject to municipal, engineering or developer discretion. Subject to change without notice. Furniture as shown on plans are for layout purposes only and are not included in the sale.