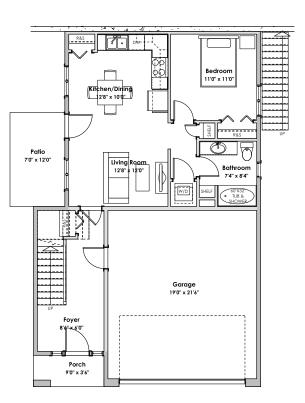

## WESTVIEW

Lower Floor Suite: 576 sq.ft. Primary: 170 sq.ft.

Main Floor 1088 sq.ft.

LIVING AREA

Primary: 2193 sq.ft.

<u>Suite:</u> 576 sq.ft.

Total: 2769 sq.ft.

OTHER

Garage: 450 sq.ft.

## 'Meridian' Traditional - 2,769 sq. ft.