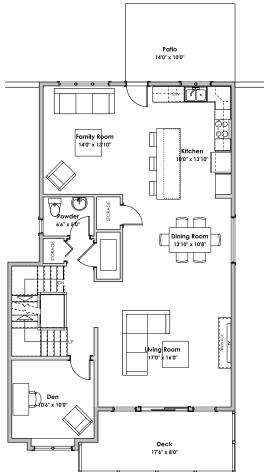

## WESTVIEW

Lower Floor Suite: 576 sq.ft. Primary: 170 sq.ft.

Main Floor 1088 sq.ft.

LIVING AREA

Primary: 2193 sq.ft.

<u>Suite:</u> 576 sq.ft.

Total: 2769 sq.ft.

OTHER

## 'Meridian' Traditional - 2,769 sq. ft.