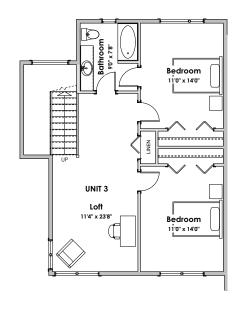

MAIN

WESTVIEW PHASE 3

Obsidian Townhomes

2576 Obsidian Place

MAIN FLOOR
Total: 1083 sq. ft.

UPPER FLOOR

Total: 733 sq. ft.

LIVING AREA

Primary: 1816 sq. ft.

OTHER

Garage: 437 sq. ft.

Mike Hartshorne\* | 250-474-4800 | Westviewbc.ca

South Island Home Team, Royal LePage Coast Capital Realty

ROYAL LEPAGE

\*NOTE: In the interest of maintaining high standards, the developer reserves the right to modify plans, specifications and design without prior notice. Drawings contained within are artist renderings only. Sizes and dimensions are approximate and may vary with actual plan and survey. Exterior style may change pending governing parties approval. Retaining wall location and types may vary and are subject to municipal, engineering or developer discretion. Subject to change without notice. \*Personal Real Estate Corporation.