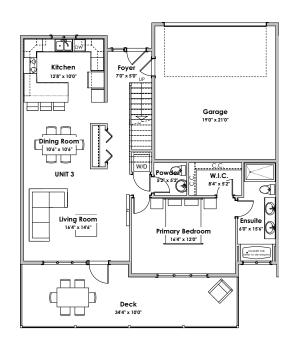

MAIN

WESTVIEW PHASE 3

Obsidian Townhomes

2576 Obsidian Place

MAIN FLOOR
Total: 1083 sq. ft.

UPPER FLOOR

Total: 733 sq. ft.

LIVING AREA

Primary: 1816 sq. ft.

OTHER

Garage: 437 sq. ft.

Mike Hartshorne\* | 250-474-4800 | Westviewbc.ca

South Island Home Team, Royal LePage Coast Capital Realty

ROYAL LEPAGE

\*NOTE: In the interest of maintaining high standards, the developer reserves the right to modify plans, specifications and design without prior notice. Drawings contained within are artist renderings only. Sizes and dimensions are approximate and may vary with actual plan and survey. Exterior style may change pending governing parties approval. Retaining wall location and types may vary and are subject to municipal, engineering or developer discretion. Subject to change without notice. \*Personal Real Estate Corporation.